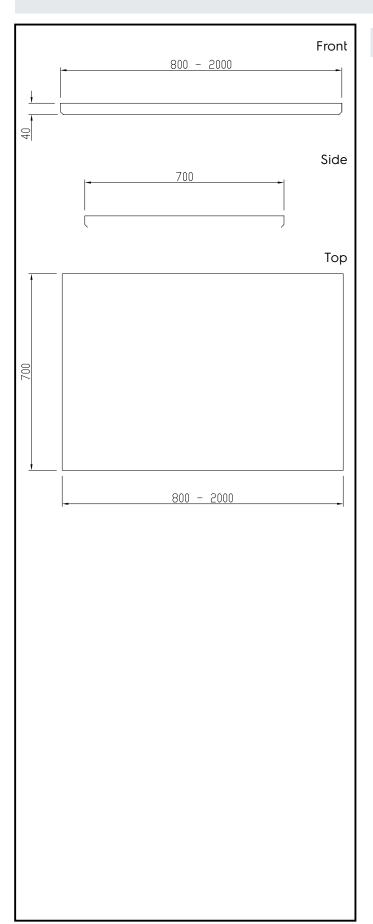

## **Key Information:**

External dimensions, Width:

121101 (TPLA8)800 mmExternal dimensions, Depth:700 mmExternal dimensions, Height:40 mmWorktop thickness:40 mmNet weight:28 kg

Modular Preparation 800 mm Work Top